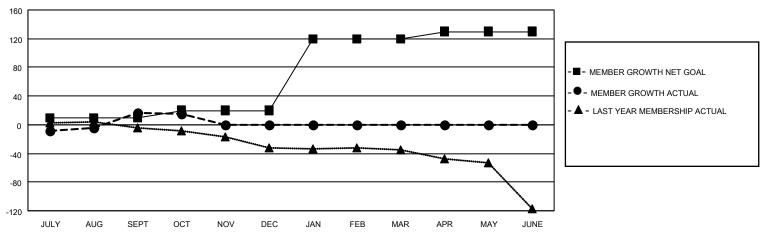

#### GOALS AND ACTUAL MEMBERS CUMULATIVE

| DROPPED CLUBS: 3 |    | 27 CLUBS OF 60 ADDED 1 OR MORE<br>NEW MEMBERS | GENDER DISTRIBUTION                |              |     |
|------------------|----|-----------------------------------------------|------------------------------------|--------------|-----|
|                  |    |                                               | MALE                               | 846 (73.44%) |     |
|                  |    |                                               | FEMALE                             | 306 (26.56%) |     |
| DROPPED MEMBERS  |    |                                               |                                    | (======,     |     |
| DECEASED         | 5  | CLICK HERE FOR CUMULATIVE                     | TOTAL FAMILY UNIT MEMBERS          |              | 118 |
| CLUB CANCELLED 0 |    | MEMBERSHIP DATA                               |                                    |              | 59  |
| OTHER            | 37 |                                               | FAMILY MEMBERS PAYING HALF 59 DUES |              |     |
| TOTAL            | 42 |                                               |                                    |              |     |